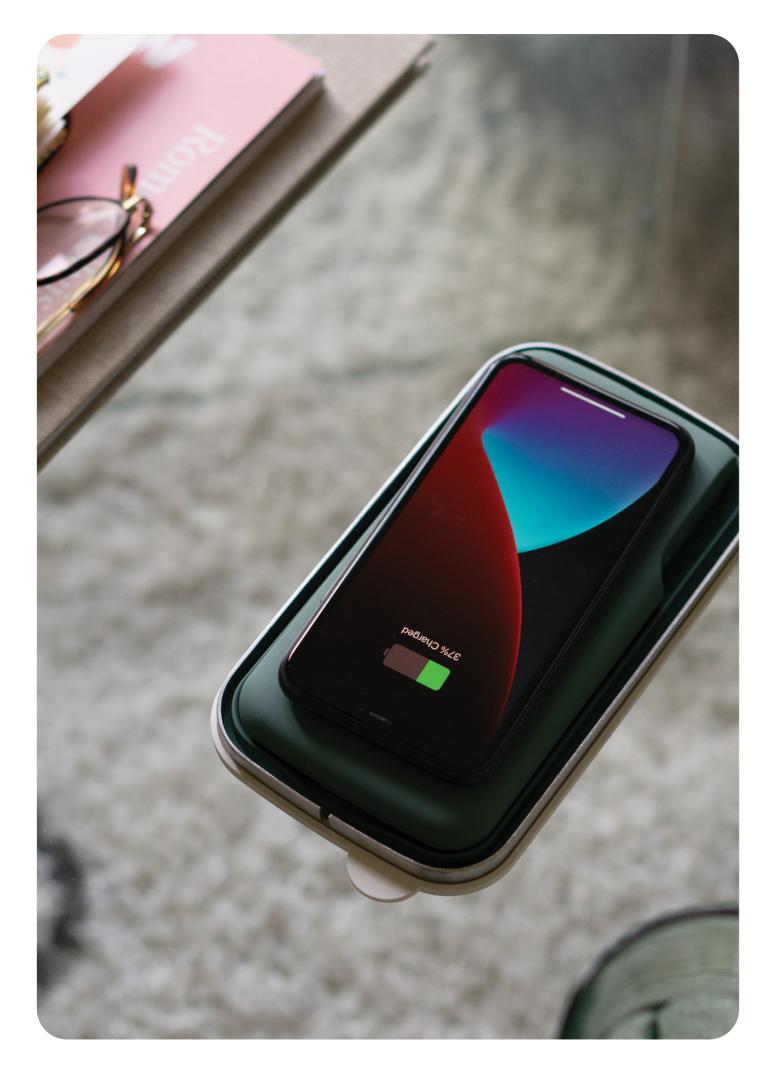

### Stolp® Wireless Powerbank

Wireless charger, made to fit Stolp® seamlessly or to be used stand-alone.

Recharge your phone while recharging yourself.

### Product details:

- $\rightarrow$  Removable CE-certified wireless charger.
- $\rightarrow$  Works with all Qi-compatible phones.
- $\rightarrow$  Capacity of 10.000mAh. Charges at 15W.
- $\rightarrow$  Good for up to 3 full battery charges, depending on your phone.
- $\rightarrow$  16.7 × 8cm.