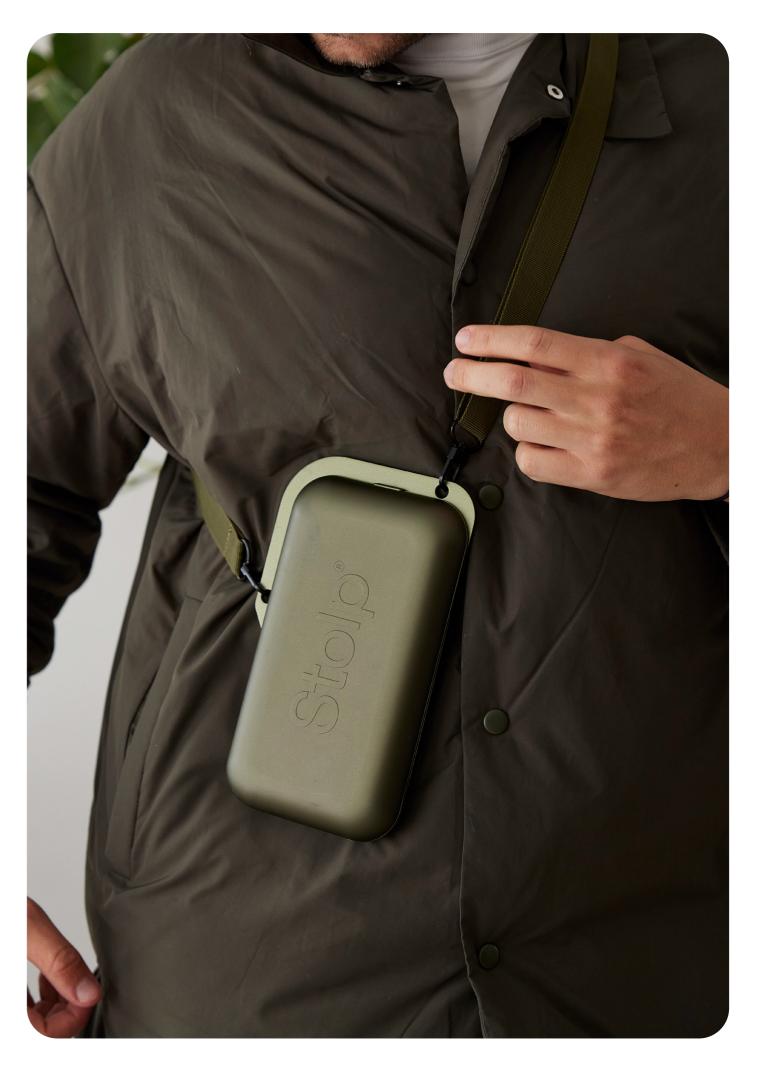

## Stolp® Carry Case

#### Switch "on/off" phone modes:

Store your phone out of sight but still reachable. Or go 100% out-of-signal with the built-in Faraday pocket.

#### Carry your essentials:

Interior neoprene compartments to seamlessly store away & retrieve your key essentials. Any place, any time.