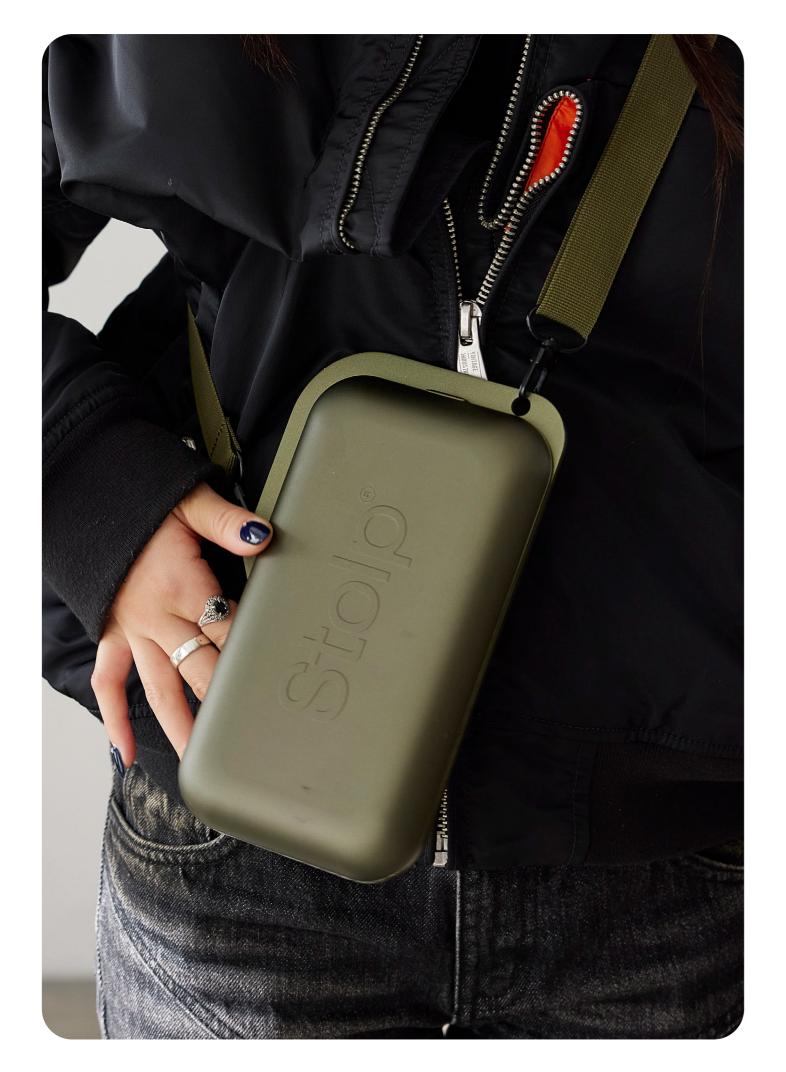

## Stolp® Carry Case

#### Cross-body case:

Store & carry your phone & essentials while creating moments to reconnect with the real world when it matters.

#### Carry your essentials:

Interior neoprene compartments to seamlessly store away & retrieve your key essentials. Any place, any time.