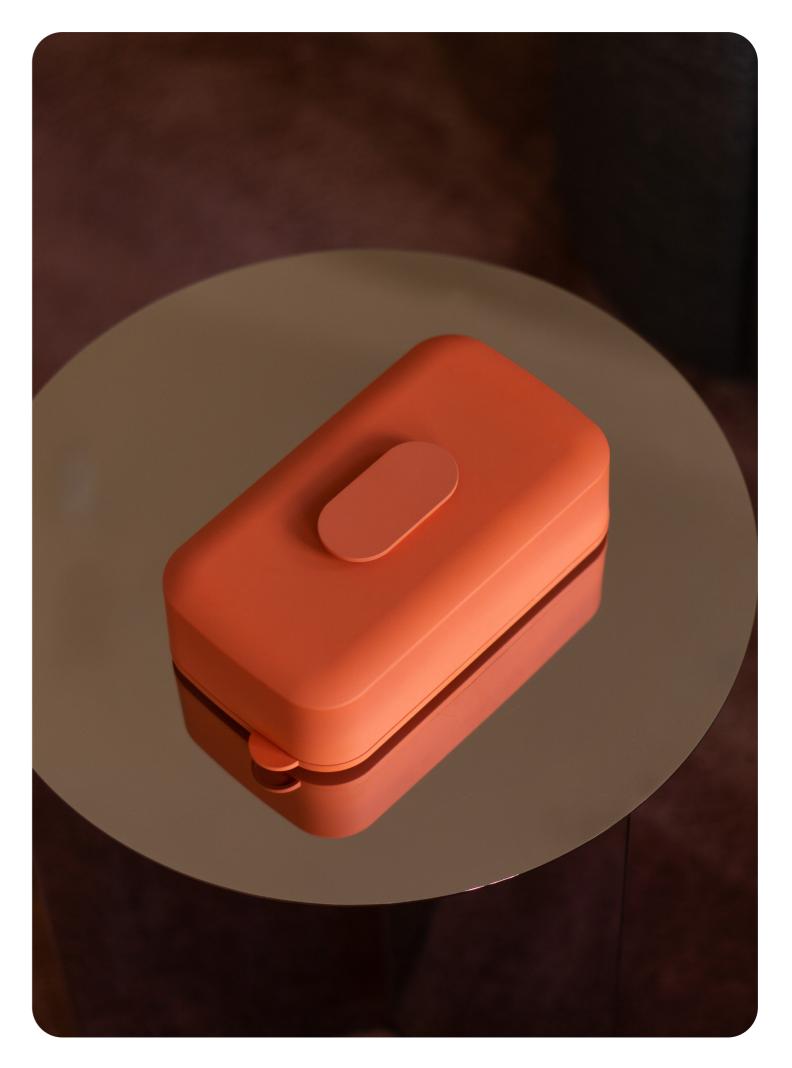

2024

# VOGUE

"Disconnect to reconnect. Stolp® is ideal when you want some quality time without notifications interrupting the conversation."



## Stolp®

Stolp® is a Faraday cage, a technology ensuring that once the phones are placed inside, no signal can enter. No phone signal, WiFi, 3 5G, ... connection whatsoever on your phone will come in, nor out.

Time to be present & enjoy moments at their fullest.

### **Product details:**

Works as of Faraday cage. Once fully closed no signal comes in, nor out.

- $\rightarrow$  Fits up to 4 5 smartphones, depending on size and cover.
- $\rightarrow$  For all phone sizes: 16.7 × 8cm.
- $\rightarrow$  High-grade matte product finishing.
- $\rightarrow$  100% offline. No radiation.

### Colours:









2024





### Stolp® Wireless Powerbank

Wireless charger, made to fit Stolp® seamlessly or to be used stand-alone.

Recharge your phone while recharging yourself.

### Product details:

- $\rightarrow$  Removable CE-certified wireless charger.
- $\rightarrow$  Works with all Qi-compatible phones.
- $\rightarrow$  Capacity of 10.000mAh. Charges at 15W.
- $\rightarrow$  Good for up to 3 full battery charges, depending on your phone.
- $\rightarrow$  16.7 × 8cm.

### Colours:











## Stolp® Carry Case

#### Cross-body case:

Store & carry your phone & essentials while creating moments to reconnect with the real world when it matters.

### <u>Change your routine:</u>

New ritual to phone more consciously on-the-go. Break with the habit of staying always switched on.

#### Switch "on/o