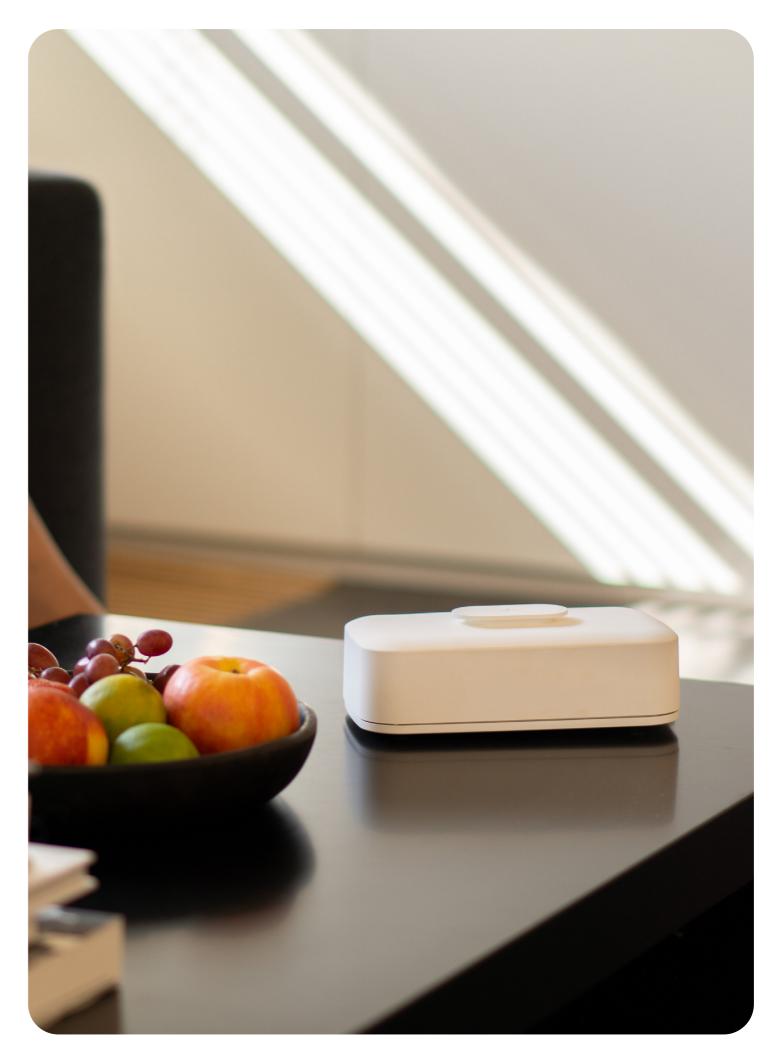

## Stolp®

Stolp® is a Faraday cage, a technology ensuring that once the phones are placed inside, no signal can enter. No phone signal, WiFi, 3 5G, ... connection whatsoever on your phone will come in, nor out.

### **Product details:**

Works as of Faraday cage. Once fully closed no signal comes in, nor out.

- $\rightarrow$  Fits up to 4 5 smartphones, depending on size and cover.
- $\rightarrow$  For all phone sizes: 16.7 × 8cm.
- $\rightarrow$  High-grade matte product finishing.
- $\rightarrow$  100% offline. No radiation.