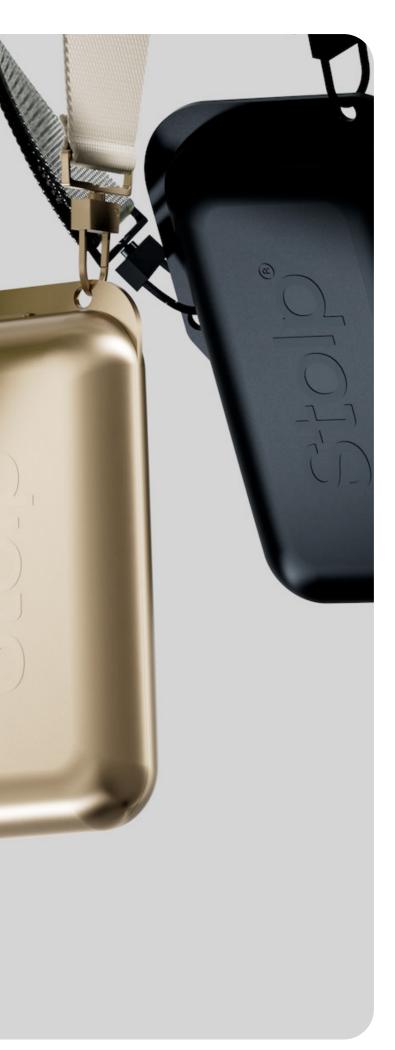

### Stolp® Wireless Powerbank

Wireless charger, made to fit Stolp® seamlessly or to be used stand-alone.

Recharge your phone while recharging yourself.

### Product details:

- $\rightarrow$  Removable CE-certified wireless charger.
- $\rightarrow$  Works with all Qi-compatible phones.
- $\rightarrow$  Capacity of 10.000mAh. Charges at 15W.
- $\rightarrow$  Good for up to 3 full battery charges, depending on your phone.
- $\rightarrow$  16.7 × 8cm.

### Made to last:

High-grade anodised aluminium case and nylon strap. We got you covered for any situation on-the-go.