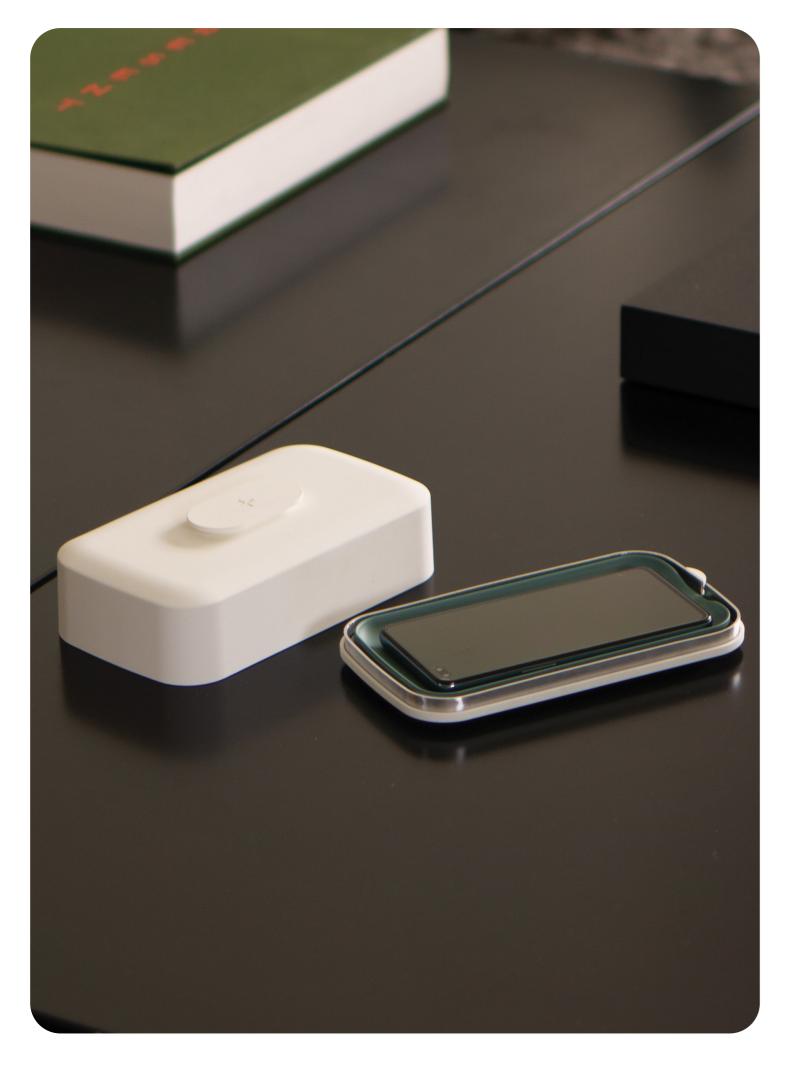

### Stolp® Wireless Powerbank

Wireless charger, made to fit Stolp® seamlessly or to be used stand-alone.

Recharge your phone while recharging yourself.

### Product details:

- $\rightarrow$  Removable CE-certified wireless charger.
- $\rightarrow$  Works with all Qi-compatible phones.
- $\rightarrow$  Capacity of 10.000mAh. Charges at 15W.
- $\rightarrow$  Good for up to 3 full battery charges, depending on your phone.
- $\rightarrow$  16.7 × 8cm.