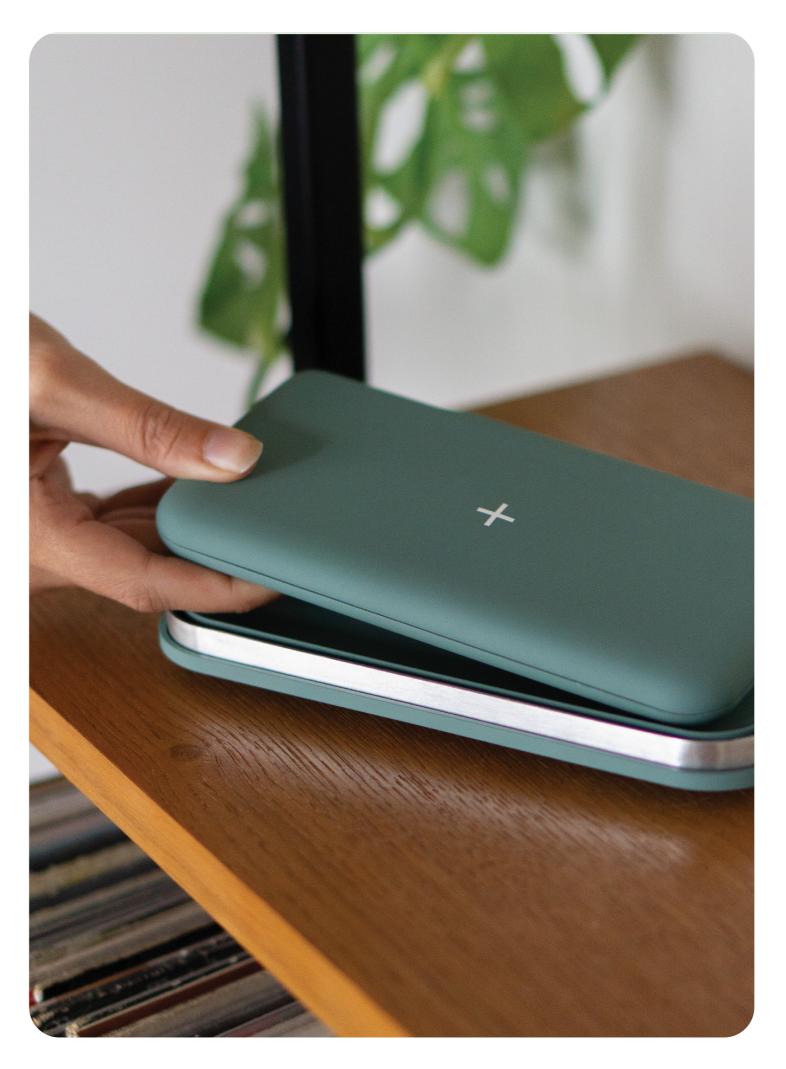

### Stolp® Wireless Powerbank

Wireless charger, made to fit Stolp® seamlessly or to be used stand-alone.

Recharge your phone while recharging yourself.

### Product details:

- $\rightarrow$  Removable CE-certified wireless charger.
- $\rightarrow$  Works with all Qi-compatible phones.
- $\rightarrow$  Capacity of 10.000mAh. Charges at 15W.
- $\rightarrow$  Good for up to 3 full battery charges, depending on your phone.
- $\rightarrow$  16.7 × 8cm.