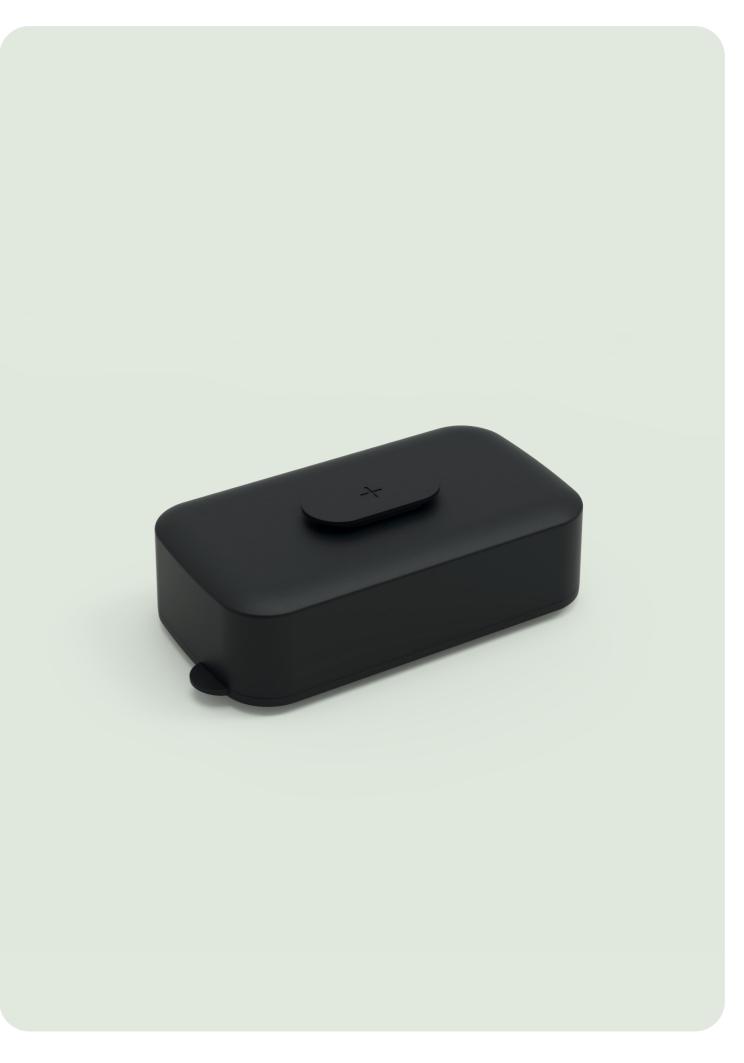

## Stolp®

Stolp® is a Faraday cage, a technology ensuring that once the phones are placed inside, no signal can enter. No phone signal, WiFi, 3 5G, ... connection whatsoever on your phone will come in, nor out.

### **Product details:**

Works as of Faraday cage. Once fully closed no signal comes in, nor out.

- $\rightarrow$  Fits up to 4 5 smartphones, depending on size and cover.
- $\rightarrow$  For all phone sizes: 16.7 × 8cm.
- $\rightarrow$  High-grade matte product finishing.
- $\rightarrow$  100% offline. No radiation.