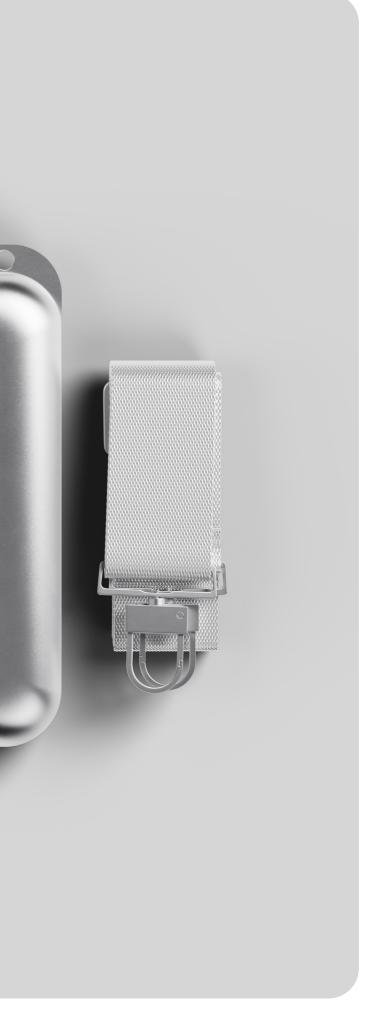

### Made to last:

High-grade anodised aluminium case and nylon strap. We got you covered for any situation on-the-go.

### **Product details:**

- $\rightarrow$  Fits all phone sizes (e.g. iPhone 15 Pro Max).
- $\rightarrow$  Fits most cards, keys, earpods, etc.
- → Product dimensions:  $22.2 \times 12.9 \times 4.0$  cm.