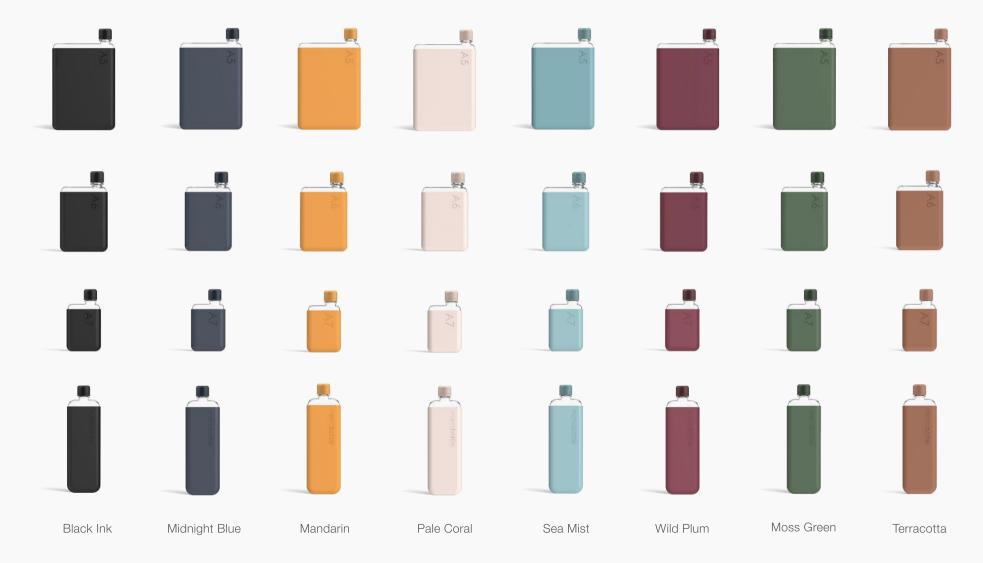

## Silicone Sleeves

Add a splash of personality to your memobottle while protecting it from life's little bumps and bruises.

With a smooth matte finish and added thermal insulation, they are the perfect example of form meets function.

#### FEATURES

Thermal Insulation Scratch and Drop Protection Dust Resistant Coating Food Safe Silicone Hand Wash only

Only compatible with the Original memobottle range.

Available in all memobottle sizes, and in a wide range of colours.

## Metallic Lids

Matte Black

Polished Copper

Gloss White

Stainless Steel

Midnight Blue

Sea Mist

Pale Coral

Mandarin

Wild Plum

Moss Green

Terracotta

Desk Stands