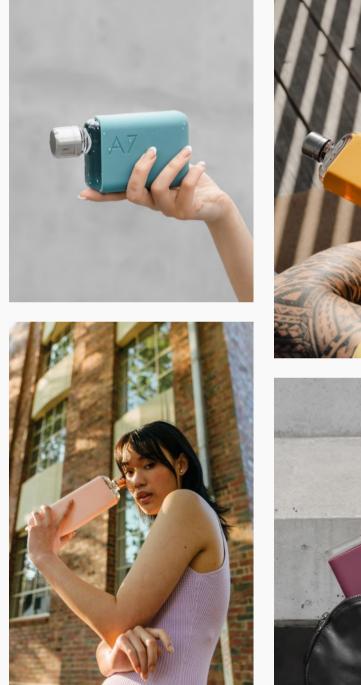

#### SLIM AND LIGHTWEIGHT

The Original memobottle is designed to go where other bottles can't. With a slim profile of just one inch, it effortlessly fits flat in your bag, backpack, or laptop case, ensuring easy hydration on the go.

#### HEAD-TURNING HYDRATION

With its stunning transparency and unique design, the memobottle makes it exciting to carry water on the go. It's an everyday conversation starter that turns heads with every sip.