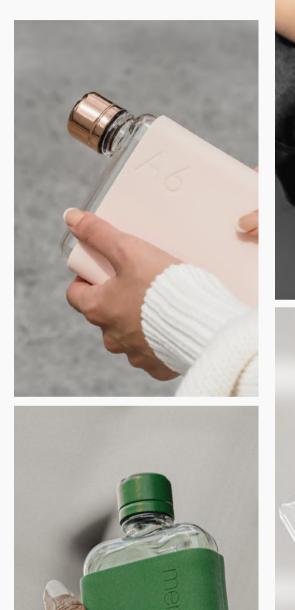

## Silicone Sleeves

Add a splash of personality to your memobottle while protecting it from life's little bumps and bruises.

With a smooth matte finish and added thermal insulation, they are the perfect example of form meets function.

#### FEATURES

Thermal Insulation Scratch and Drop Protection Dust Resistant Coating Food Safe Silicone Hand Wash only

Only compatible with the Original memobottle range.

Available in all memobottle sizes, and in a wide range of colours.