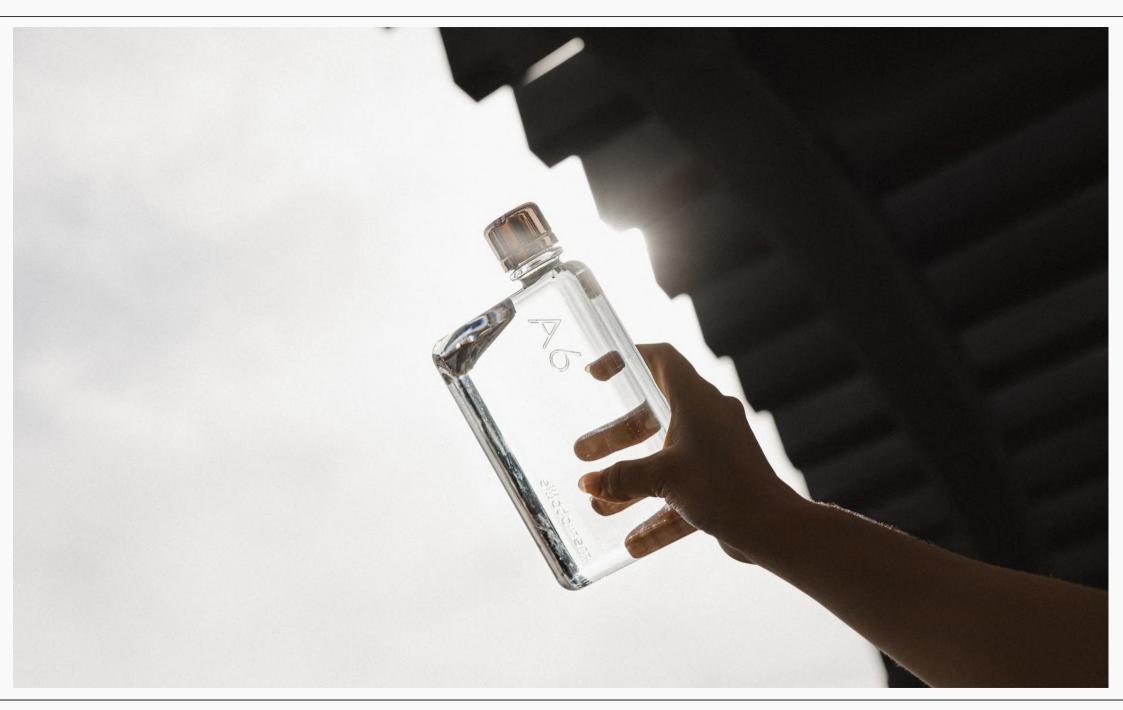

#### HEAD-TURNING HYDRATION

With its stunning transparency and unique design, the memobottle makes it exciting to carry water on the go. It's an everyday conversation starter that turns heads with every sip.

#### TRITAN PLASTIC

Glass-like clarity in a lightweight and shatter-resistant material. Crafted from Tritan Plastic, the Original memobottle offers exceptional durability and safety. Made to last, this BPA and BPS-free plastic bottle will be by your side for years to come.