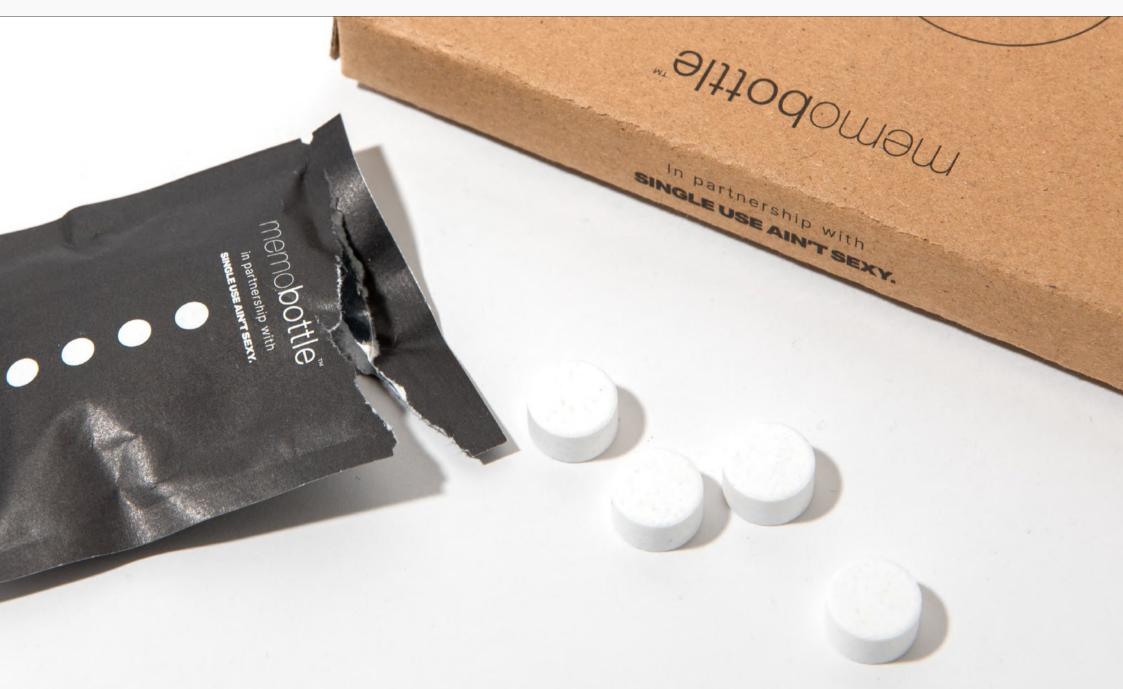

## **Bottle Cleaning Tablets**

Your one drop stop to a sparkling clean memobottle.

The special formulation is designed to tackle tough stains and odours, with minimal ecological impact and no scrubbing required.

#### FEATURES

Plant-based active ingredients Ammonia, chlorine, and phosphate free Fragrance free Environmentally safe and not harmful to aquatic environments Compatible with both the Stainless Steel memobottle and Original memobottle range, as well as most water bottles Suggested use: 1 or more monthly