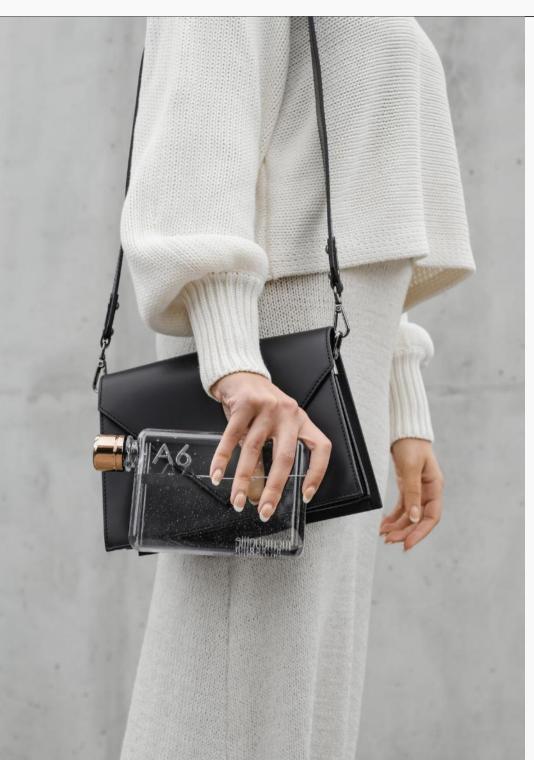

# Flat. Space-saving. Convenient.

The memobottle's unique and innovative design makes it easy to stay hydrated on the move.

The paper-inspired design allows it to sit flat against laptops, books and anything else you might carry.

#### SLIM AND LIGHTWEIGHT

The Original memobottle is designed to go where other bottles can't. With a slim profile of just one inch, it effortlessly fits flat in your bag, backpack, or laptop case, ensuring easy hydration on the go.