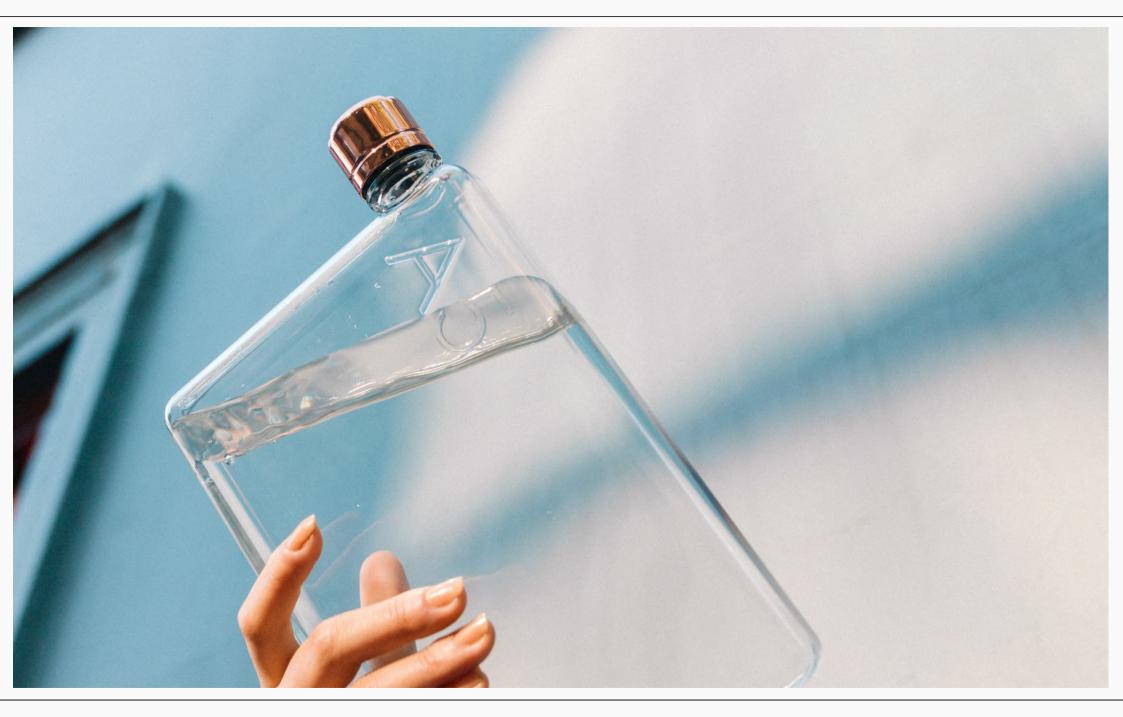

#### HEAD-TURNING HYDRATION

With its stunning transparency and unique design, the memobottle makes it exciting to carry water on the go. It's an everyday conversation starter that turns heads with every sip.

#### TRITAN PLASTIC

Glass-like clarity in a lightweight and shatter-resistant material. Crafted from Tritan Plastic, the Original memobottle offers exceptional durability and safety. Made to last, this BPA and BPS-free plastic bottle will be by your side for years to come.