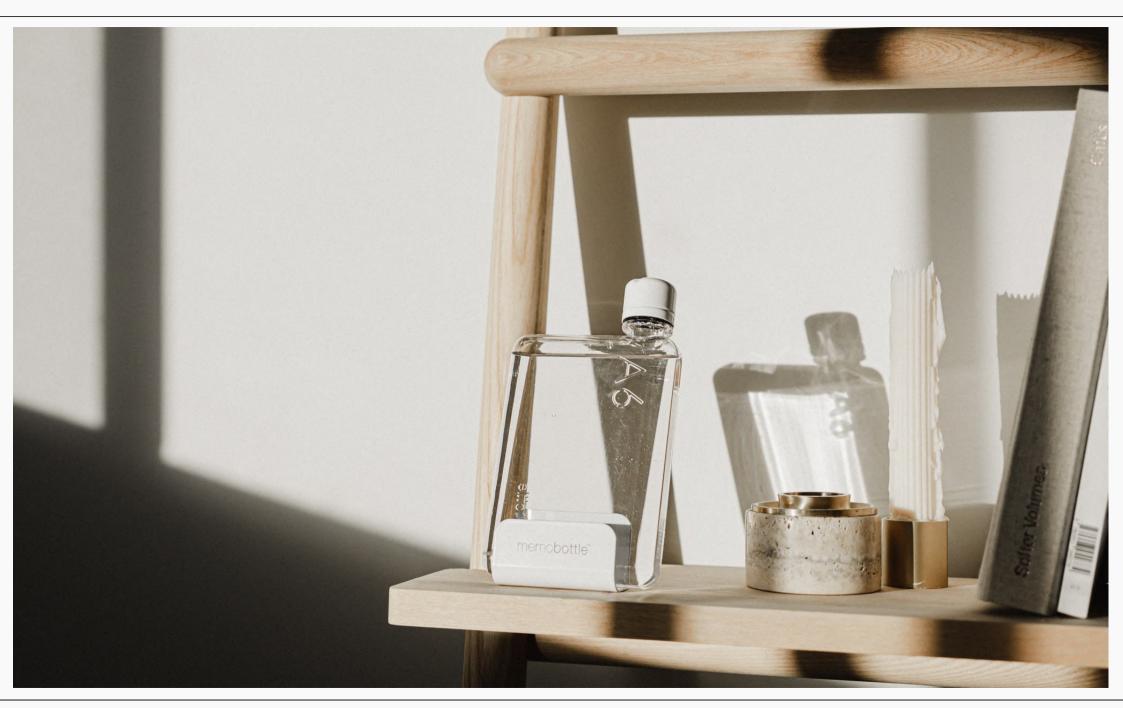

# Flat. Space-saving. Convenient.

The memobottle's unique and innovative design makes it easy to stay hydrated on the move.

The paper-inspired design allows it to sit flat against laptops, books and anything else you might carry.

#### SLIM AND LIGHTWEIGHT

The Original memobottle is designed to go where other bottles can't. With a slim profile of just one inch, it effortlessly fits flat in your bag, backpack, or laptop case, ensuring easy hydration on the go.

#### HEAD-TURNING HYDRATION

With its stunning transparency and unique design, the memobottle makes it exciting to carry water on the go. It's an everyday conversation starter that turns heads with every sip.