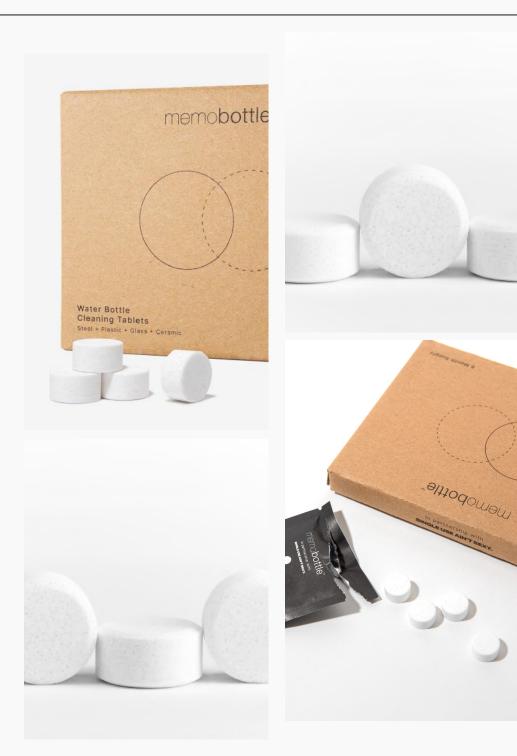

## **Bottle Cleaning Tablets**

Your one drop stop to a sparkling clean memobottle.

The special formulation is designed to tackle tough stains and odours, with minimal ecological impact and no scrubbing required.

#### FEATURES

Plant-based active ingredients Ammonia, chlorine, and phosphate free Fragrance free Environmentally safe and not harmful to aquatic environments Compatible with both the Stainless Steel memobottle and Original memobottle range, as well as most water bottles Suggested use: 1 or more monthly