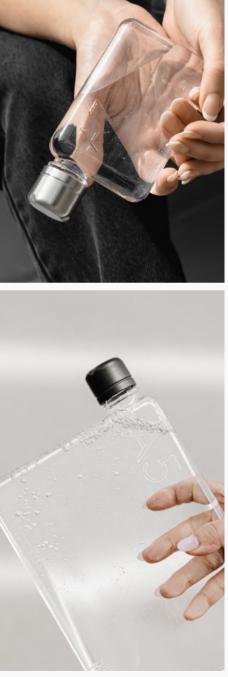

#### SLIM AND LIGHTWEIGHT

The Original memobottle is designed to go where other bottles can't. With a slim profile of just one inch, it effortlessly fits flat in your bag, backpack, or laptop case, ensuring easy hydration on the go.

#### HEAD-TURNING HYDRATION

With its stunning transparency and unique design, the memobottle makes it exciting to carry water on the go. It's an everyday conversation starter that turns heads with every sip.

#### TRITAN PLASTIC

Glass-like clarity in a lightweight and shatter-resistant material. Crafted from Tritan Plastic, the Original memobottle offers exceptional durability and safety. Made to last, this BPA and BPS-free plastic bottle will be by your side for years to come.