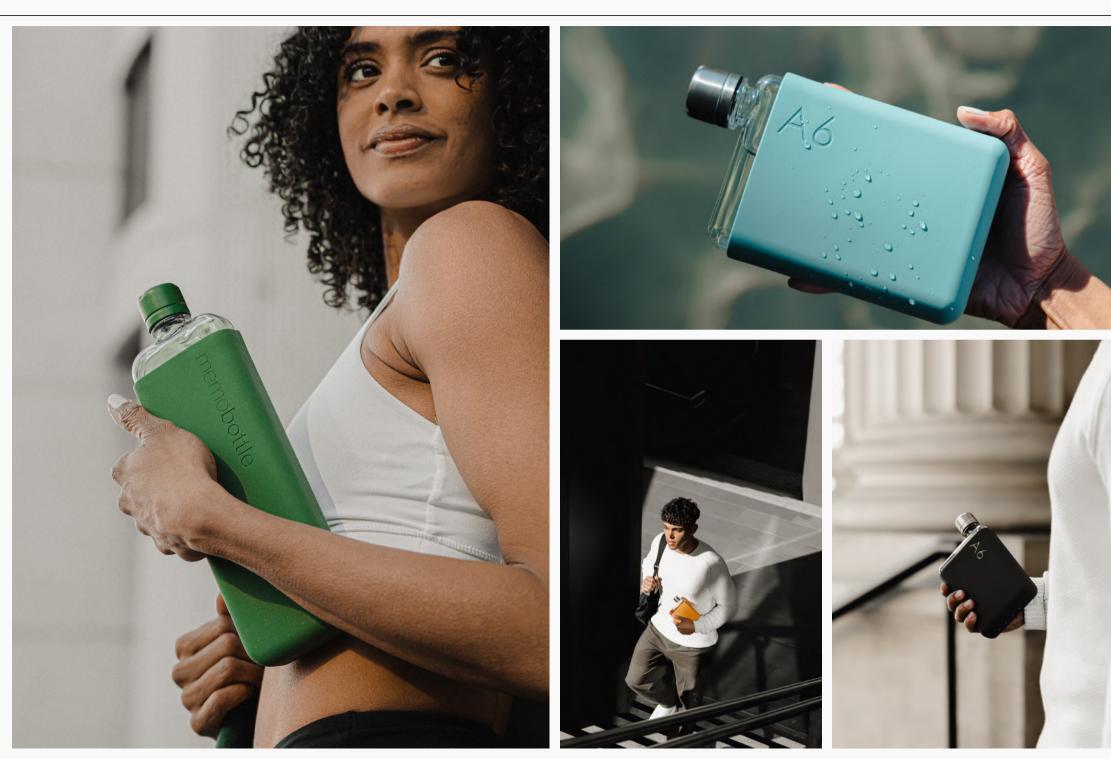

## Original memobottle<sup>™</sup>

#### SLIM AND LIGHTWEIGHT

The Original memobottle is designed to go where other bottles can't. With a slim profile of just one inch, it effortlessly fits flat in your bag, backpack, or laptop case, ensuring easy hydration on the go.

#### HEAD-TURNING HYDRATION

With its stunning transparency and unique design, the memobottle makes it exciting to carry water on the go. It's an everyday conversation starter that turns heads with every sip.