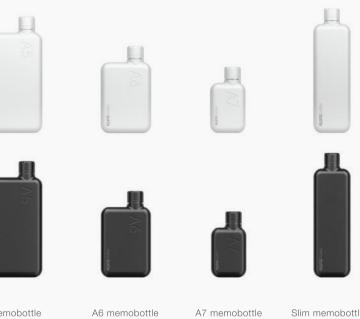

### Stainless Steel memobottle

A5 memobottle 1080ml / 36oz

A6 memobottleA7 memobottle500ml / 16oz250ml / 8oz

Slim memobottle 600ml / 20oz

## Original memobottle

22

A5 memobottle 750ml / 25oz

A6 memobottle 375ml / 12oz

A7 memobottle Slim memobottle 450ml / 15oz

180ml / 6oz