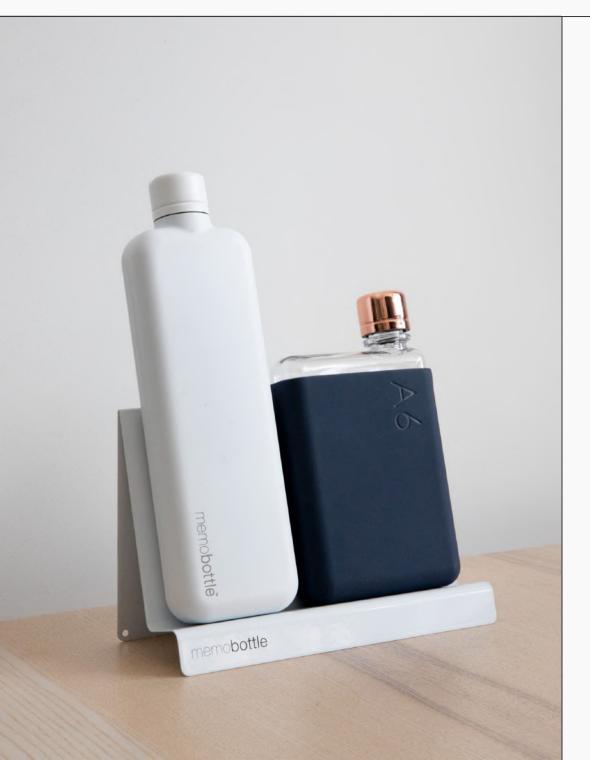

Desk Stands

## **Desk Stands**

Your memobottle deserves to be in the spotlight. A sleek addition to your home or office, the Desk Stand will display your memobottle tall and proud on any flat surface.

#### FEATURES

- Can be use for retail display
- Durable powder coated finish
- Fits the Original memobottle range in all four sizes\*

\*Only compatible with the Original memobottle range.

Available in a wide range of colours.