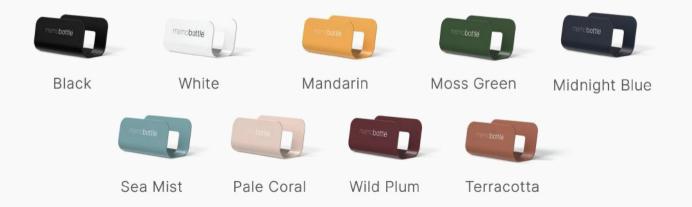

## Silicone Sleeves

Add a splash of personality to your memobottle while protecting it from life's little bumps and bruises.

With a smooth matte finish and added thermal insulation, they are the perfect example of form meets function.

#### FEATURES

Thermal Insulation Scratch and Drop Protection Dust Resistant Coating Food Safe Silicone Hand Wash only

Only compatible with the Original memobottle range.

Available in all memobottle sizes, and in a wide range of colours.

## Silicone Sleeves