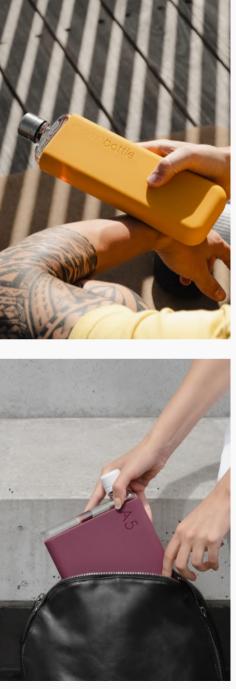

## Silicone Sleeves

Add a splash of personality to your memobottle while protecting it from life's little bumps and bruises.

With a smooth matte finish and added thermal insulation, they are the perfect example of form meets function.

#### FEATURES

Thermal Insulation Scratch and Drop Protection Dust Resistant Coating Food Safe Silicone Hand Wash only

Only compatible with the Original memobottle range.

Available in all memobottle sizes, and in a wide range of colours.