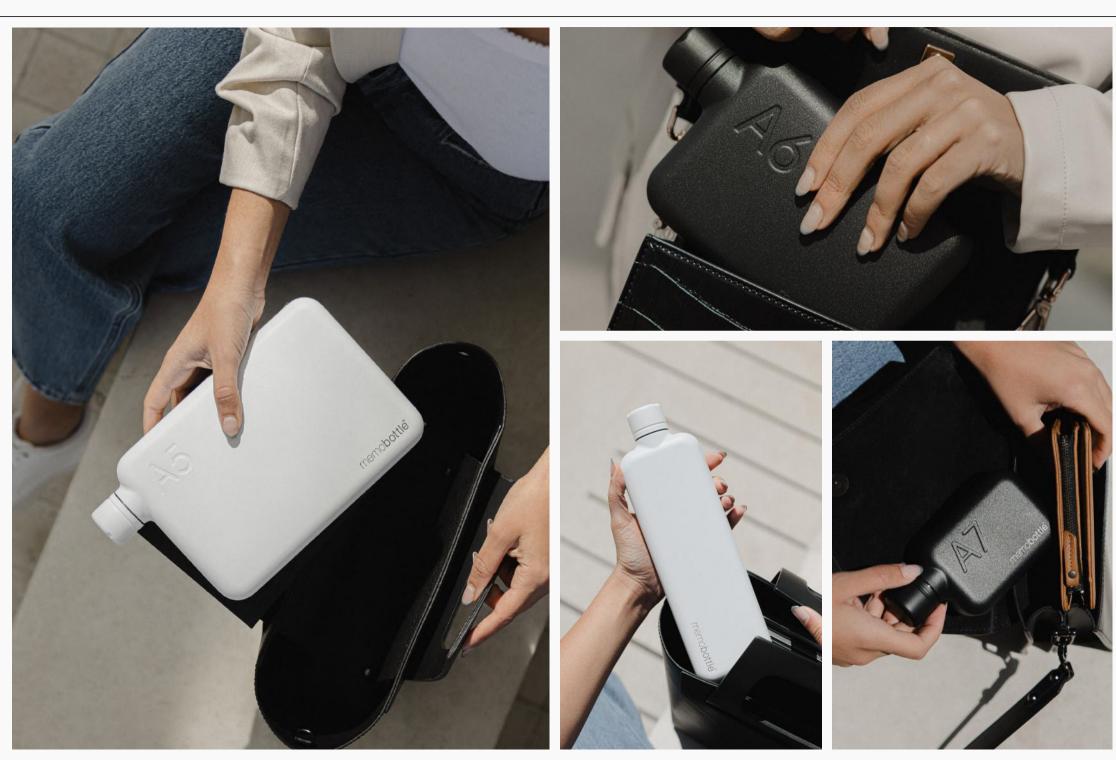

#### SLIM AND LIGHTWEIGHT

The Original memobottle is designed to go where other bottles can't. With a slim profile of just one inch, it effortlessly fits flat in your bag, backpack, or laptop case, ensuring easy hydration on the go.

## **Retail Display**

Designed to fit conveniently in your bag – and store.

The memobottle range can be displayed using our Medium POS stand or one of our many Desk Stands.