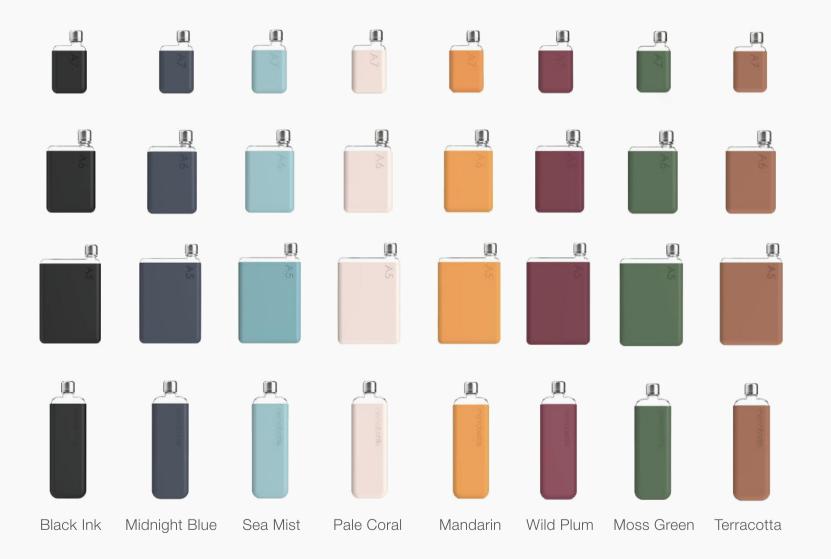

## Original memobottle<sup>™</sup>

#### SLIM AND LIGHTWEIGHT

The Original memobottle is designed to go where other bottles can't. With a slim profile of just one inch, it effortlessly fits flat in your bag, backpack, or laptop case, ensuring easy hydration on the go.

## Original memobottle

22

A5 memobottle 750ml / 25oz

A6 memobottle 375ml / 12oz

A7 memobottle Slim memobottle 450ml / 15oz

180ml / 6oz