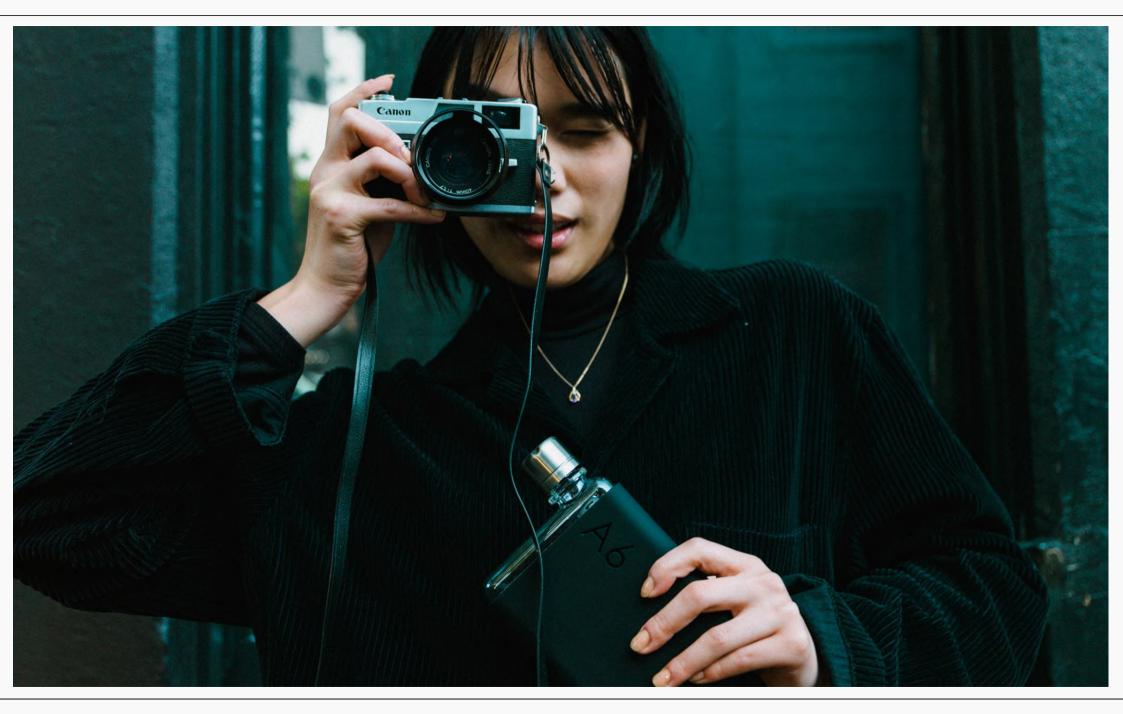

#### SLIM AND LIGHTWEIGHT

The Original memobottle is designed to go where other bottles can't. With a slim profile of just one inch, it effortlessly fits flat in your bag, backpack, or laptop case, ensuring easy hydration on the go.

#### HEAD-TURNING HYDRATION

With its stunning transparency and unique design, the memobottle makes it exciting to carry water on the go. It's an everyday conversation starter that turns heads with every sip.