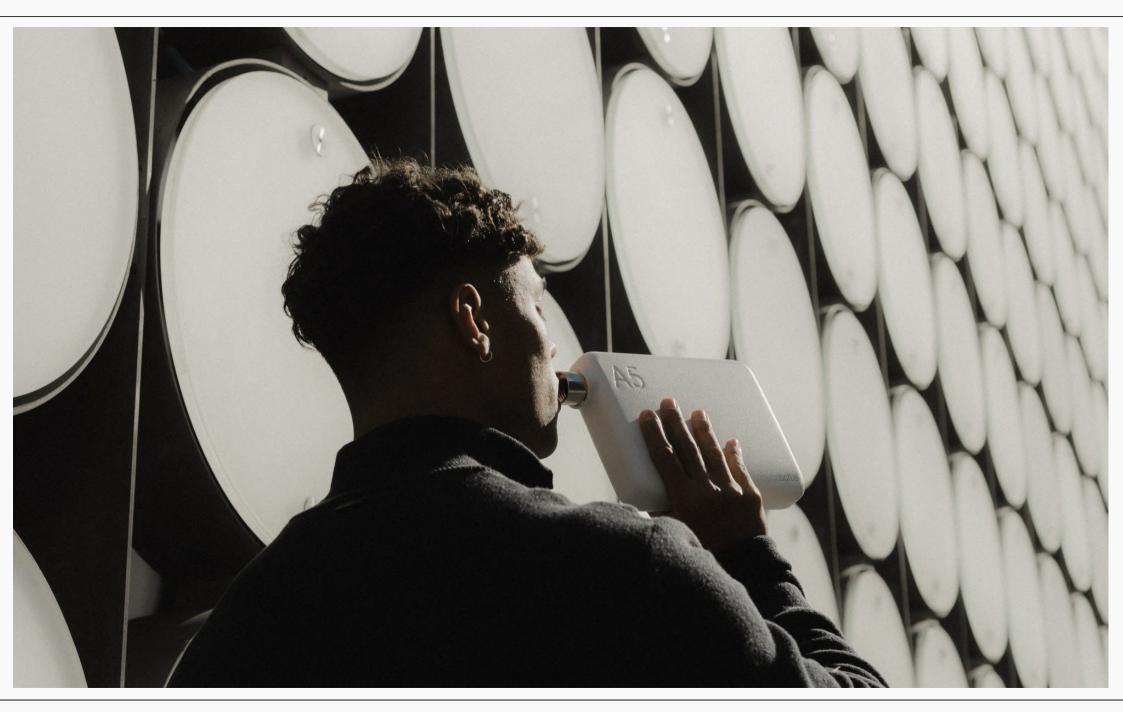

## Stainless Steel memobottle<sup>™</sup>

#### DURABLE AND ELEGANT

Crafted from Stainless Steel and featuring a scratch resistant satin-textured powdercoat - this daily companion is built to withstand whatever life throws at you for years to come.

#### FAST-FLOW DESIGN

The best-in-class mouthpiece is designed for easy filling, and fast hydration. With a generous inch-wide opening, this unique design offers a big step-up on conventional flask openings.

#### INTERNAL THREAD

The mouthpiece features an innovative internal screw thread, offering a luxuriously smooth drinking experience, and ultra-minimal appearance. It also keeps the drinking surface covered when not in use, ensuring it stays clean at all times.