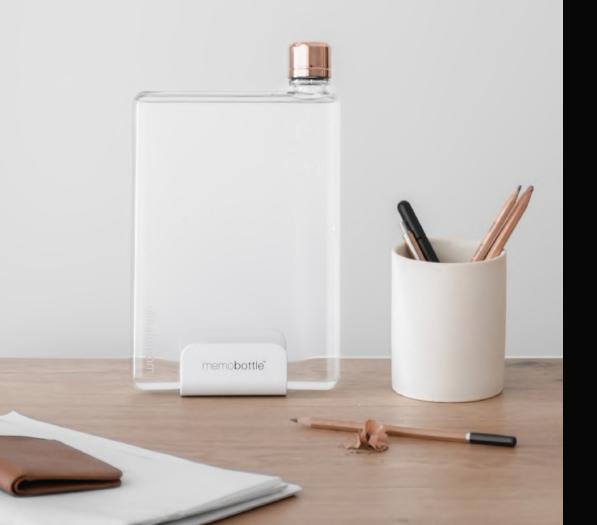

## Original memobottle<sup>™</sup>

#### SLIM AND LIGHTWEIGHT

The Original memobottle is designed to go where other bottles can't. With a slim profile of just one inch, it effortlessly fits flat in your bag, backpack, or laptop case, ensuring easy hydration on the go.

#### HEAD-TURNING HYDRATION

With its stunning transparency and unique design, the memobottle makes it exciting to carry water on the go. It's an everyday conversation starter that turns heads with every sip.

#### TRITAN PLASTIC

Glass-like clarity in a lightweight and shatter-resistant material. Crafted from Tritan Plastic, the Original memobottle offers exceptional durability and safety. Made to last, this BPA and BPS-free plastic bottle will be by your side for years to come.