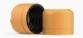

## Original memobottle<sup>™</sup>

#### SLIM AND LIGHTWEIGHT

The Original memobottle is designed to go where other bottles can't. With a slim profile of just one inch, it effortlessly fits flat in your bag, backpack, or laptop case, ensuring easy hydration on the go.

#### HEAD-TURNING HYDRATION

With its stunning transparency and unique design, the memobottle makes it exciting to carry water on the go. It's an everyday conversation starter that turns heads with every sip.

#### TRITAN PLASTIC

Glass-like clarity in a lightweight and shatter-resistant material. Crafted from Tritan Plastic, the Original memobottle offers exceptional durability and safety. Made to last, this BPA and BPS-free plastic bottle will be by your side for years to come.