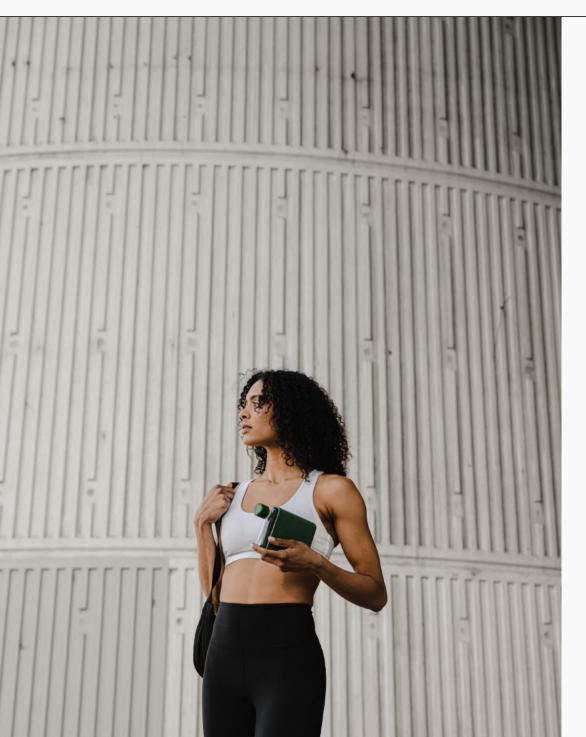

# Flat. Space-saving. Convenient.

The memobottle's unique and innovative design makes it easy to stay hydrated on the move.

The paper-inspired design allows it to sit flat against laptops, books and anything else you might carry.

#### SLIM AND LIGHTWEIGHT

The Original memobottle is designed to go where other bottles can't. With a slim profile of just one inch, it effortlessly fits flat in your bag, backpack, or laptop case, ensuring easy hydration on the go.