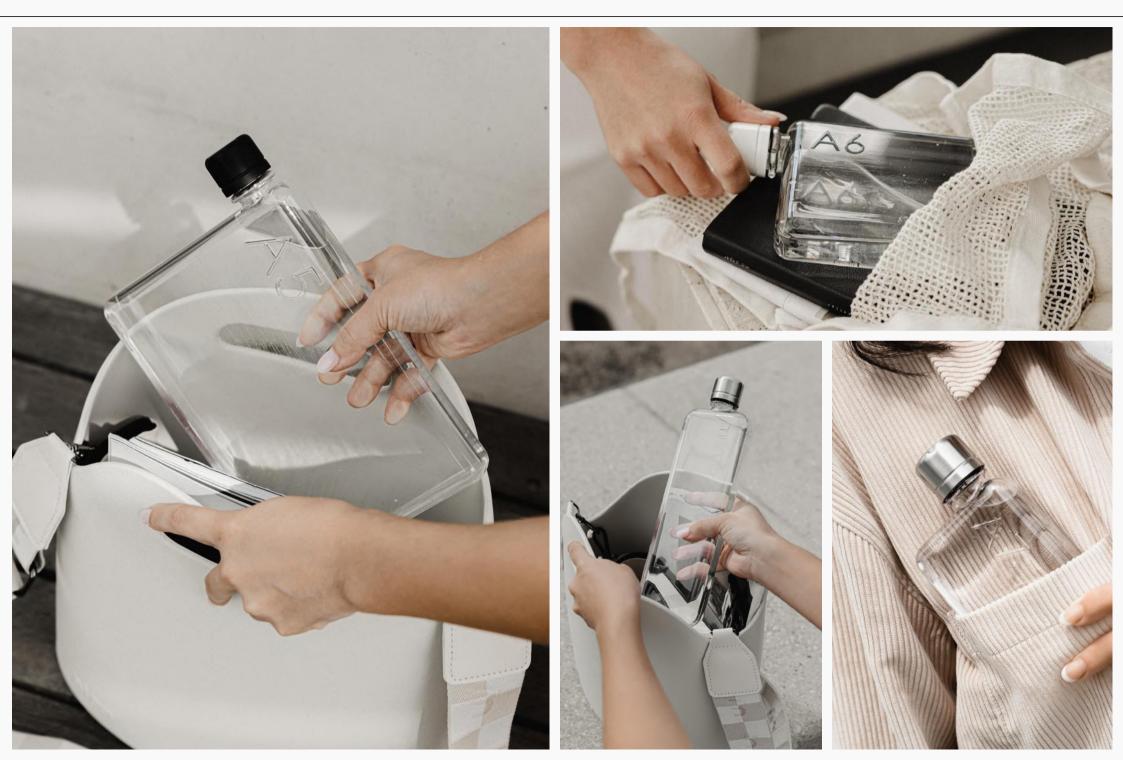

# Flat. Space-saving. Convenient.

The memobottle's unique and innovative design makes it easy to stay hydrated on the move.

The paper-inspired design allows it to sit flat against laptops, books and anything else you might carry.

#### SLIM AND LIGHTWEIGHT

The Original memobottle is designed to go where other bottles can't. With a slim profile of just one inch, it effortlessly fits flat in your bag, backpack, or laptop case, ensuring easy hydration on the go.