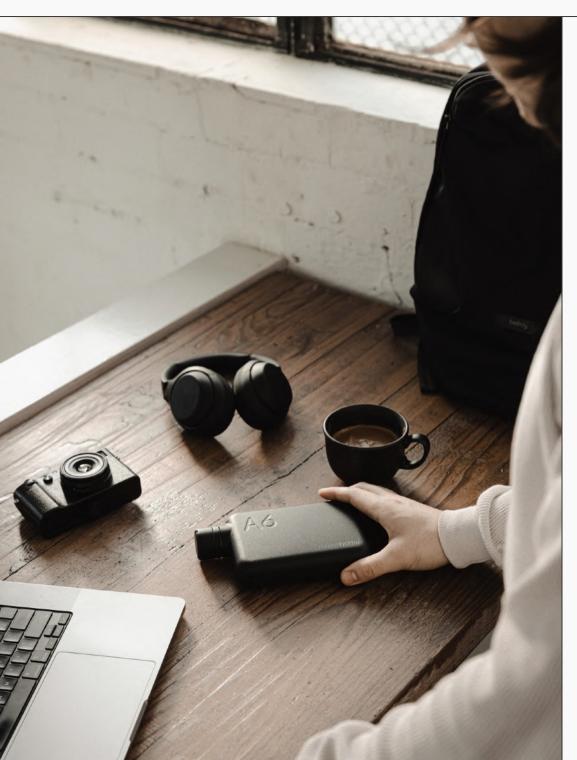

#### SLIM AND LIGHTWEIGHT

The Original memobottle is designed to go where other bottles can't. With a slim profile of just one inch, it effortlessly fits flat in your bag, backpack, or laptop case, ensuring easy hydration on the go.

#### HEAD-TURNING HYDRATION

With its stunning transparency and unique design, the memobottle makes it exciting to carry water on the go. It's an everyday conversation starter that turns heads with every sip.