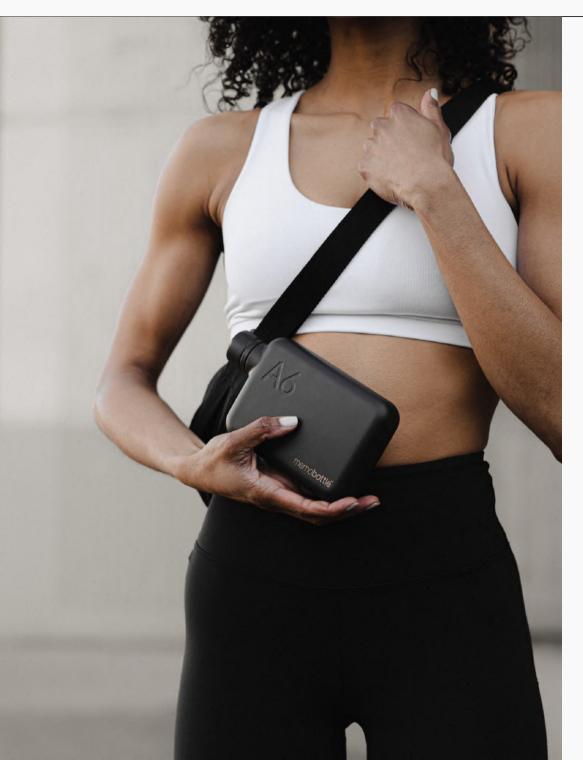

# Flat. Space-saving. Convenient.

The memobottle's unique and innovative design makes it easy to stay hydrated on the move.

The paper-inspired design allows it to sit flat against laptops, books and anything else you might carry.

#### SLIM AND LIGHTWEIGHT

The Original memobottle is designed to go where other bottles can't. With a slim profile of just one inch, it effortlessly fits flat in your bag, backpack, or laptop case, ensuring easy hydration on the go.