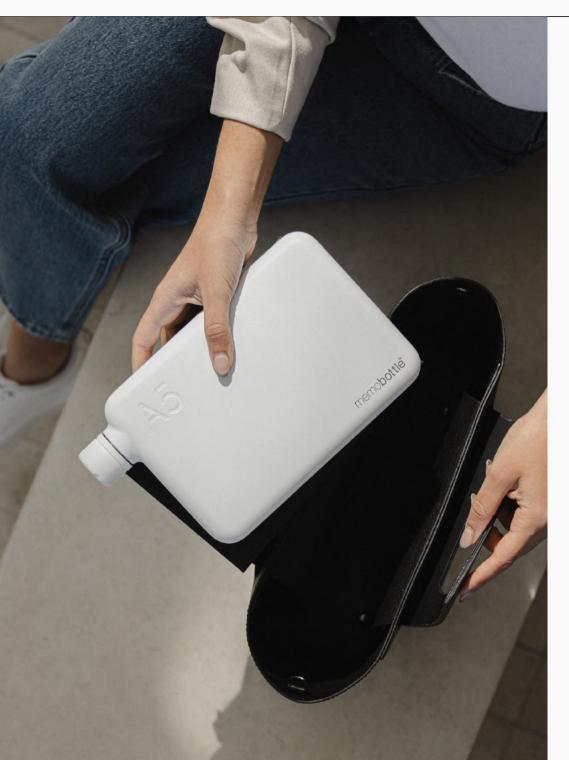

# Flat. Space-saving. Convenient.

The memobottle's unique and innovative design makes it easy to stay hydrated on the move.

The paper-inspired design allows it to sit flat against laptops, books and anything else you might carry.

#### SLIM AND LIGHTWEIGHT

The Original memobottle is designed to go where other bottles can't. With a slim profile of just one inch, it effortlessly fits flat in your bag, backpack, or laptop case, ensuring easy hydration on the go.