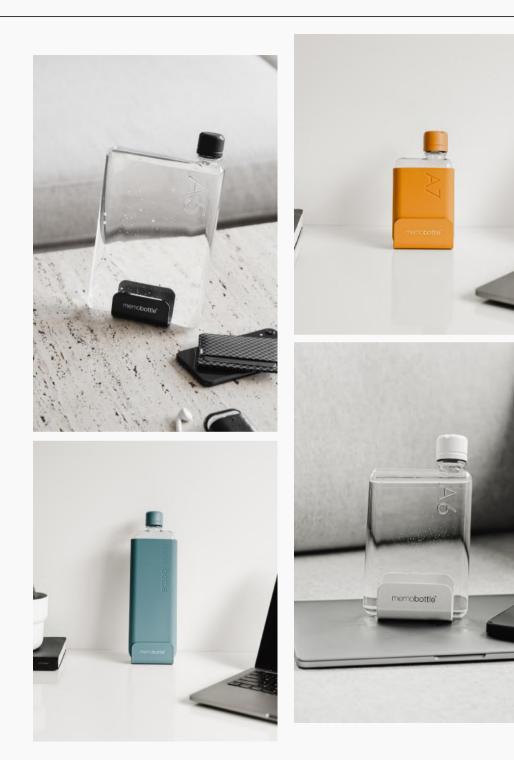

## Original memobottle<sup>™</sup>

#### SLIM AND LIGHTWEIGHT

The Original memobottle is designed to go where other bottles can't. With a slim profile of just one inch, it effortlessly fits flat in your bag, backpack, or laptop case, ensuring easy hydration on the go.

#### HEAD-TURNING HYDRATION

With its stunning transparency and unique design, the memobottle makes it exciting to carry water on the go. It's an everyday conversation starter that turns heads with every sip.

#### TRITAN PLASTIC

Glass-like clarity in a lightweight and shatter-resistant material. Crafted from Tritan Plastic, the Original memobottle offers exceptional durability and safety. Made to last, this BPA and BPS-free plastic bottle will be by your side for years to come.